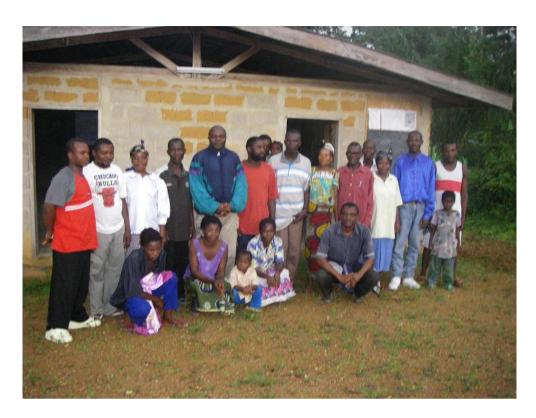

**Plate 1**: Mayor's representative, Mr. Tabi congratulating members of the Baro Village Forest Management Committee. Photo by Besong.

**Plat 2**: Group photo with some inhabitants of Baro at the end of the VFMC formation process. Photo by Asek