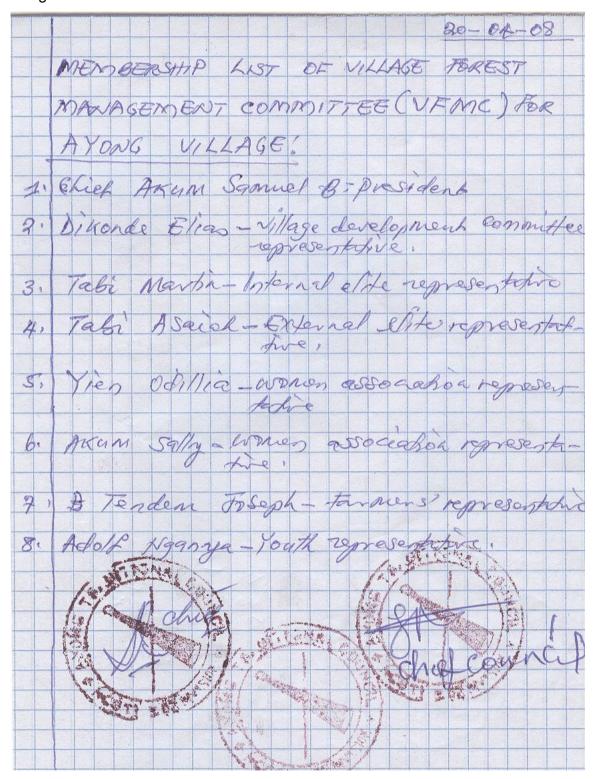

# 4.2.4 Ayong Village

Initially, the relationship between this village and the council was not cordial because of the failure of the Nguti council to pay their royalty areas following exploitation in this area some twenty years ago. However, the recent measures by the management of the council to redress this issue are, building some confidence. Discussions and deliberations here were highly participative and contributive. The following were elected members of the VFMC:

| NAME              | REMARK                      |
|-------------------|-----------------------------|
| Chief Akum Samuel | Chief, President of VFMC    |
| Mr. Dikonde Elias | Member, Village Development |
|                   | Committee                   |
| Mr. Tabi Asaiah   | External Elite              |
| Mr. Tabi Martin   | Internal Elite              |
| Mme Yien Odilla   | Women representative        |
| Mme Akum Sally    | Women representative        |
| Mr. Tendem Joseph | Representative of Farmers   |
| Mr. Adolf Nganya  | Youths representative.      |