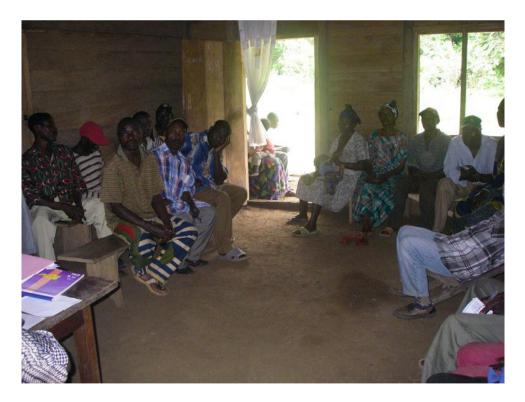

Plate --: PCF commissions members of the Sikam VFMC

**Plate---**: A cross-section of Sikam inhabitants listening to explanations on the concept of council forest management.