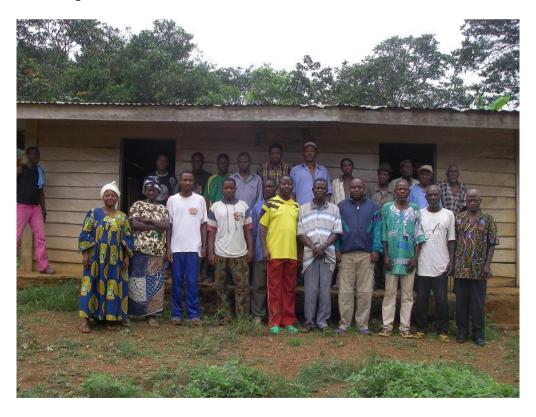

**Plate 1**: Mayor's representative, Mr. Tabi congratulating members of the Baro Village Forest Management Committee. Photo by Besong.

**Plat 2**: Group photo with some inhabitants of Baro at the end of the VFMC formation process. Photo by Asek