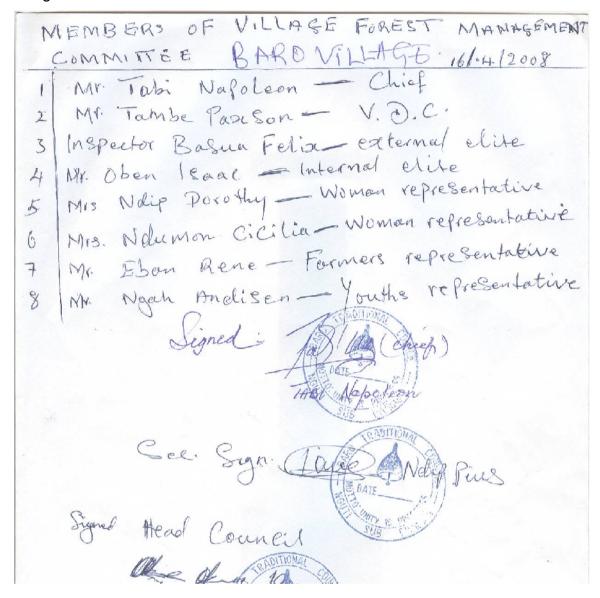

## 4.2.1 Baro village

This village had a 'VFMC' already formed within the framework of the PSMNR-SW Result 5, Korup component. However, discussions with the community showed that the committee was unrepresentative and formed out of legal provisions. This committee was therefore unanimously dissolved and the process of forming a new committee was embarked upon. At the end of the process, the following were elected/nominated as members of the VFMC Executive<sup>1</sup>:

| NAME                  | REMARK                       |
|-----------------------|------------------------------|
| Mr. Tabi Napoleon     | Proposed Chief, President of |
|                       | VFMC                         |
| Mr. Tambe Paxson      | Member, Village Development  |
|                       | Committee                    |
| Inspector Basua Felix | External Elite               |
| Mr. Oben Isaac        | Internal Elite               |
| Mrs Ndip Dorothy      | Women representative         |
| Mrs Ndumon Cicilia    | Women representative         |
| Mr. Eban Rene         | Representative of Farmers    |
| Mr. Ngah Andison      | Youth representative.        |