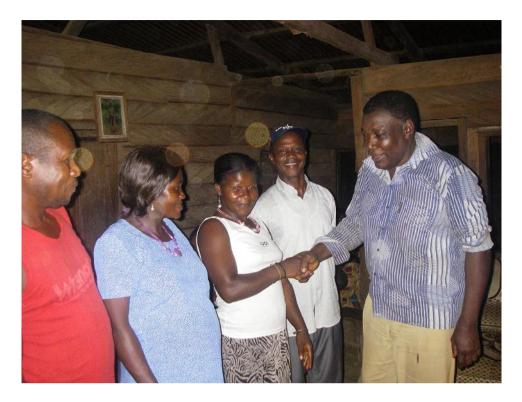

**Plate 1**: Mayor's representative, Mr. Tabi congratulating members of the Baro Village Forest Management Committee. Photo by Besong.

**Plat 2**: Group photo with some inhabitants of Baro at the end of the VFMC formation process. Photo by Asek