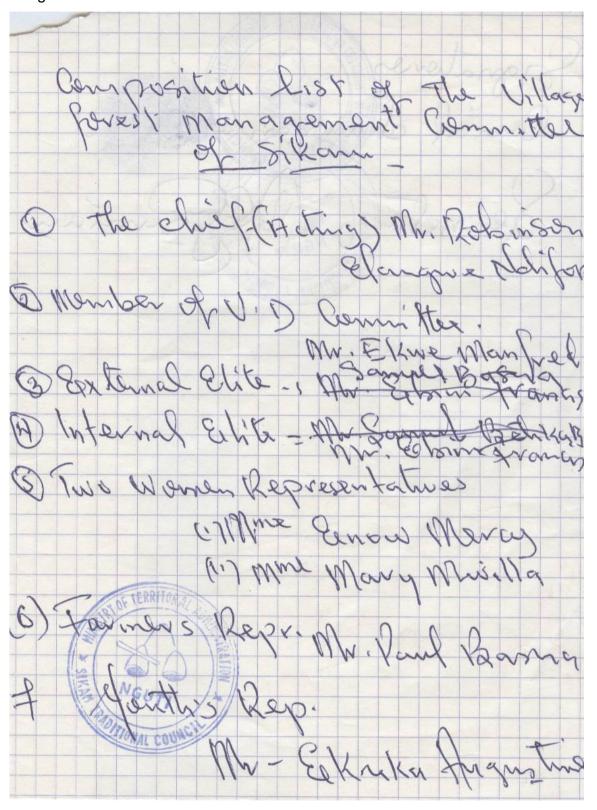

# 4.2.3 Sikam Village

In this village, more than half of the inhabitants are settlers from neighbouring areas. However, the closeness and joint commitment to work together for the development of sikam was clearly demonstrated in the attendance and general discussions leading to the formation of the VFMC. The following persons are members of the VFMC executive:

| NAME                        | REMARK                          |  |
|-----------------------------|---------------------------------|--|
| Mr. Robinson Elangue Ndifor | Acting Chief, President of VFMC |  |
| Mr. Ekwe Manfred            | Member, Village Development     |  |
|                             | Committee                       |  |
| Mr. Samuel Basua            | External Elite                  |  |
| Mr. Ebini Francis           | Internal Elite                  |  |
| Mme Enow Mercy              | Women representative            |  |
| Mme Mary Mwilla             | Women representative            |  |
| Mr. Paul Basua              | Representative of Farmers       |  |
| Mr. Ekuku Augustine         | Youths representative.          |  |