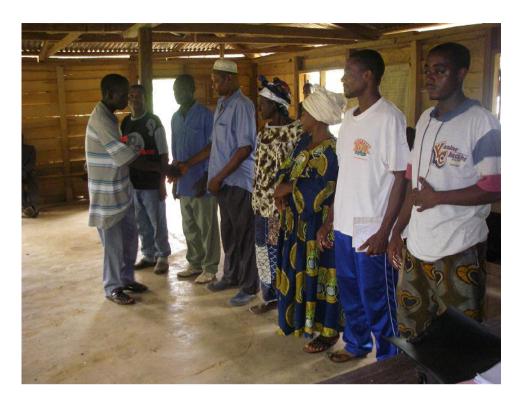

**Plate 1**: Mayor's representative, Mr. Tabi congratulating members of the Baro Village Forest Management Committee. Photo by Besong.

**Plat 2**: Group photo with some inhabitants of Baro at the end of the VFMC formation process. Photo by Asek