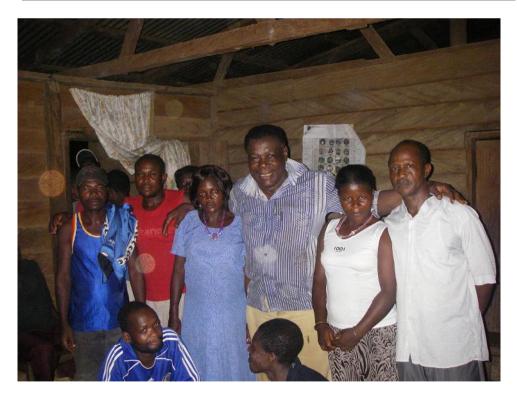

Plate---: Chief Akum pose with members of the Ayong VFMC

**Plate** --: *Chief Akum congratulates members of the Ayong VFMC.* 