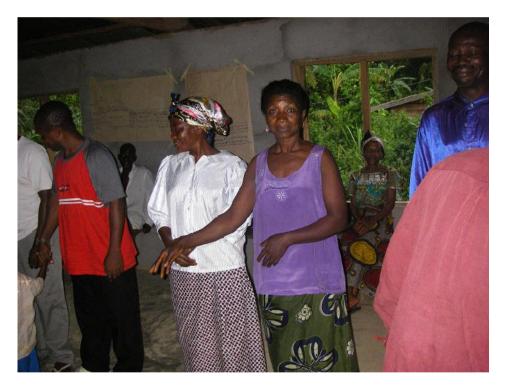

Plate --: PCF commissions members of the Sikam VFMC

**Plate---**: A cross-section of Sikam inhabitants listening to explanations on the concept of council forest management.