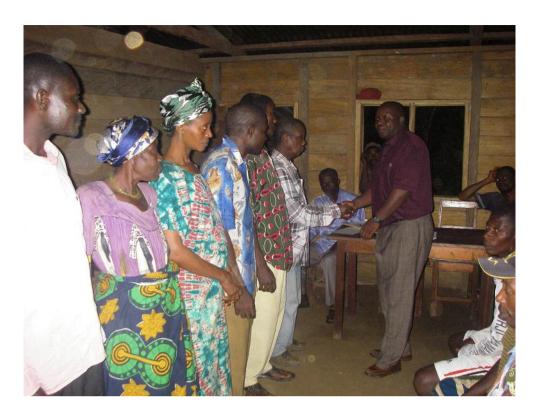

**Plate--**: Members of the Osirayp VFMC being commissioned. Photo by Besong.

**Plate** ---: Some inhabitants of Osirayip village at the end of the VFMC formation process. Photo by Besong